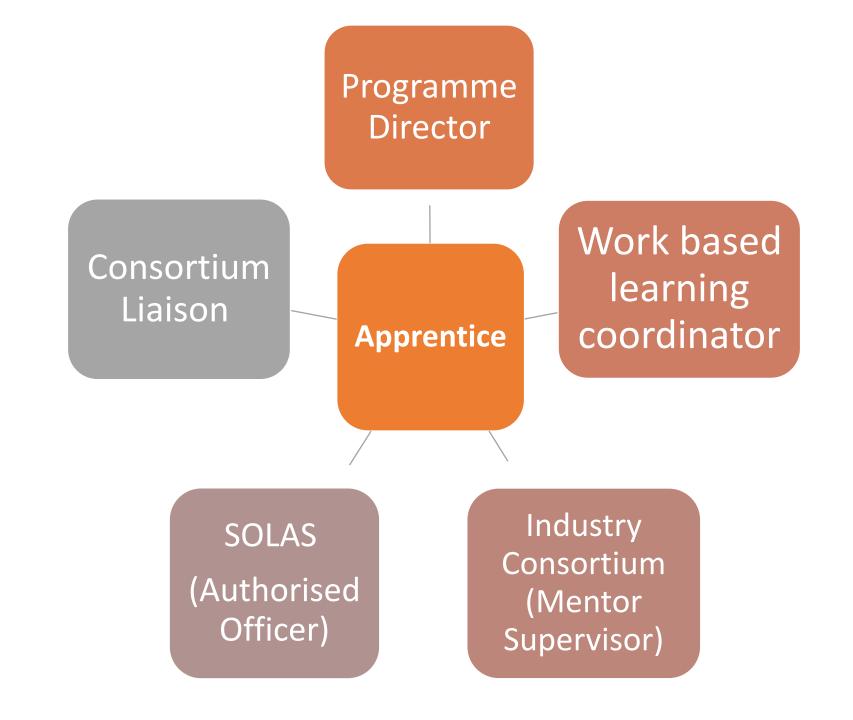

## Work Based Learning

- 1. Application of knowledge and skills to an industrial environment
- 2. Harnessing the facilities and expertise provided by the consortium to learn key skills

PORTFOLIO OF EVIDENCE

REFLECTION & INDEPENDENT LEARNING

INDUSTRY MENTOR SUPERVISION

Contact: joemongan@ geoscience.ie