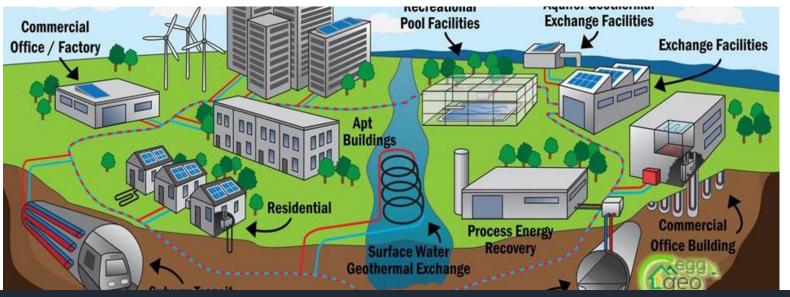

## Evolving to meet labour market needs

- L. Clean Energy Transition geothermal, offshore wind, solar farms, hydrogen
- Sustainable groundwater supplies for drinking water and food production.
- Sustainable infrastructure
- 4. Demand for critical minerals such as Lithium, Copper, Nickel and Cobalt