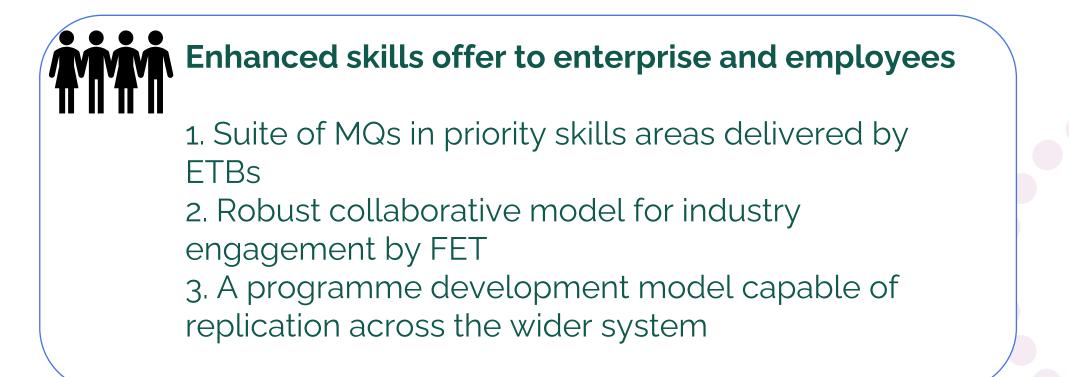

### Skills to Advance

- Workforce upskilling policy initiative
- Vulnerable and emerging skills areas
- Over 35,000 employees upskilled by 16 ETBs