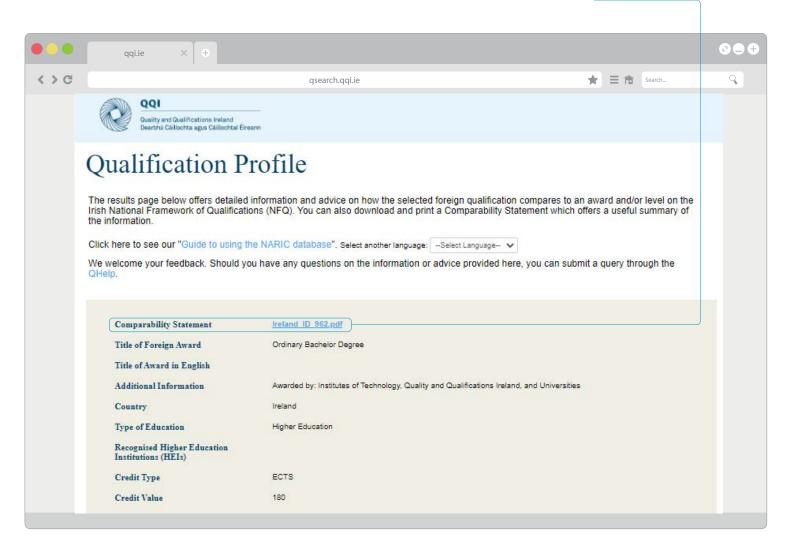

### CÉIM 3 Roghnaigh do Cháilíocht ón liosta agus féach ar Phróifíl na gCáilíochtaí

- Cliceáil ar cháilíocht faoi leith ón liosta agus feicfidh tú Próifíl na gCáilíochtaí (féach Léaráid 3 thíos).
- Tá faisnéis thábhachtach i bPróifíl na gCáilíochtaí faoin gcáilíocht.
- Cuireann sé cáilíocht eachtrach i gcomparáid le cineál agus leibhéal cáiliúcháin ar Chreat Náisiúnta Cáilíochtaí na hÉireann.
- Cuimsítear sa phróifíl seo chomh maith nasc le Ráiteas ar Inchomparáideacht don cháilíocht sin.