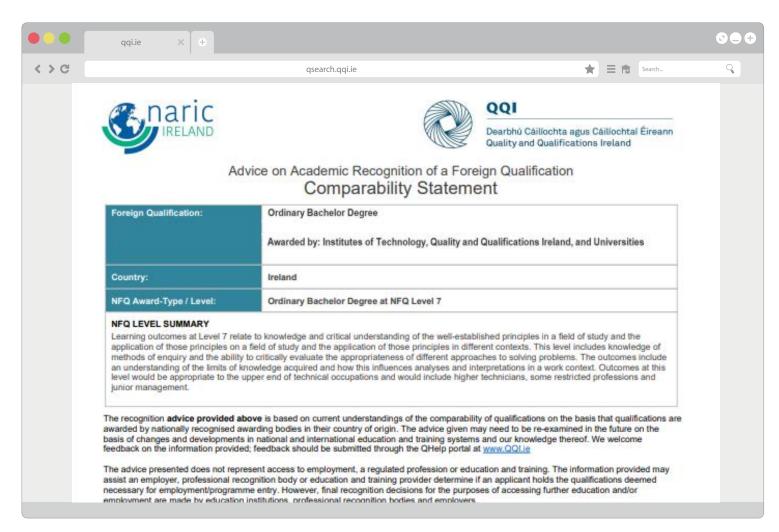

## **CÉIM 4** Íoslódáil agus priontáil do Ráiteas ar Inchomparáideacht

Is féidir an Ráiteas seo ar Inchomparáideacht de leathanach amháin a íoslódáil agus a phriontáil. Cuideoidh sé leatsa agus le d'fhostóirí nó institiúidí oideachais agus oiliúna do cháilíocht a thuiscint.

LÉARÁID 4 - RÁITEAS AR INCHOMPARÁIDEACHT