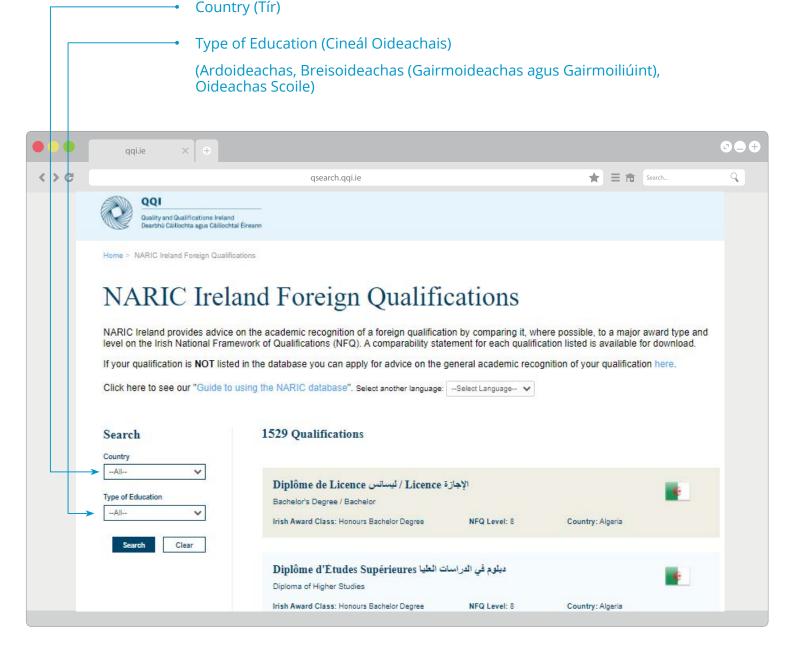

#### Cuardaigh an Bunachar Sonraí

CLICEÁIL ANSEO

- » Cliceáil isteach sa bhunachar sonraí agus déan cuardach ag baint úsáid as na boscaí anuas.
- » Roghnaigh ceann díobh seo a leanas agus brúigh iontráil.

### **CÉIM 2** Féach na Torthaí

- » Feicfidh tú do thorthaí anois i bhfoirm liosta.
- » I Léaráid 2 thíos feicfidh tú na torthaí a fuarthas ar ais don chuardach seo a leanas:
  - ~ Country (Tír) = Ireland (Éireann)
  - ~Type of Education (Cineál Oideachais ) = Higher Education (Ardoideachas)