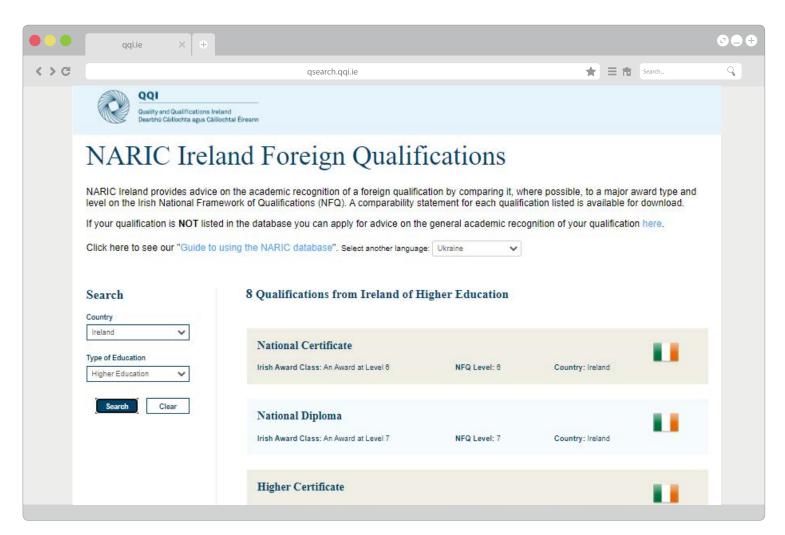

### **CÉIM 2** Féach na Torthaí

- » Feicfidh tú do thorthaí anois i bhfoirm liosta.
- » I Léaráid 2 thíos feicfidh tú na torthaí a fuarthas ar ais don chuardach seo a leanas:
  - ~ Country (Tír) = Ireland (Éireann)
  - ~Type of Education (Cineál Oideachais ) = Higher Education (Ardoideachas)

I FARÁID 2 - TORTHAÍ AN CHUARDAIGH DON PHOLAINN + ARDOIDEACHAS