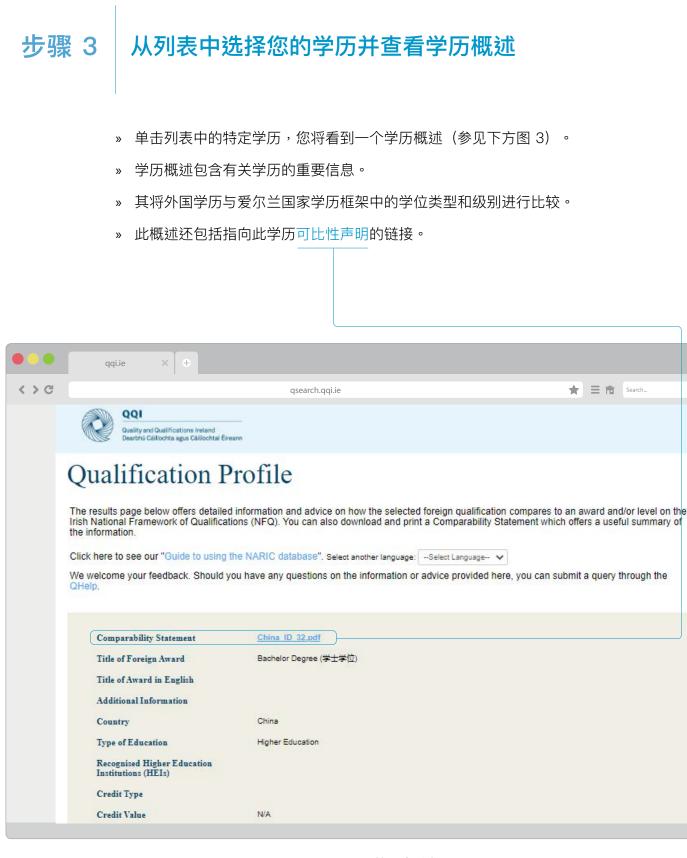

| Country: China | -        |   |  |
|       | Search Clear                                                                                                                                                                                                                                         | Bachelor Degree (学士学位)<br>Irish Award Class: Honours Bachelor Degree | NFQ Level: 8 | Country: China | -        |   |  |
|       |                                                                                                                                                                                                                                                      | Master's Degree (硕士学位)                                               |              |                | -        |   |  |



Q







» 这一单页可比性声明可供下载和打印。

这将帮助你和雇主或教育培训机构了解你的学历。

|       | qqi.ie × +