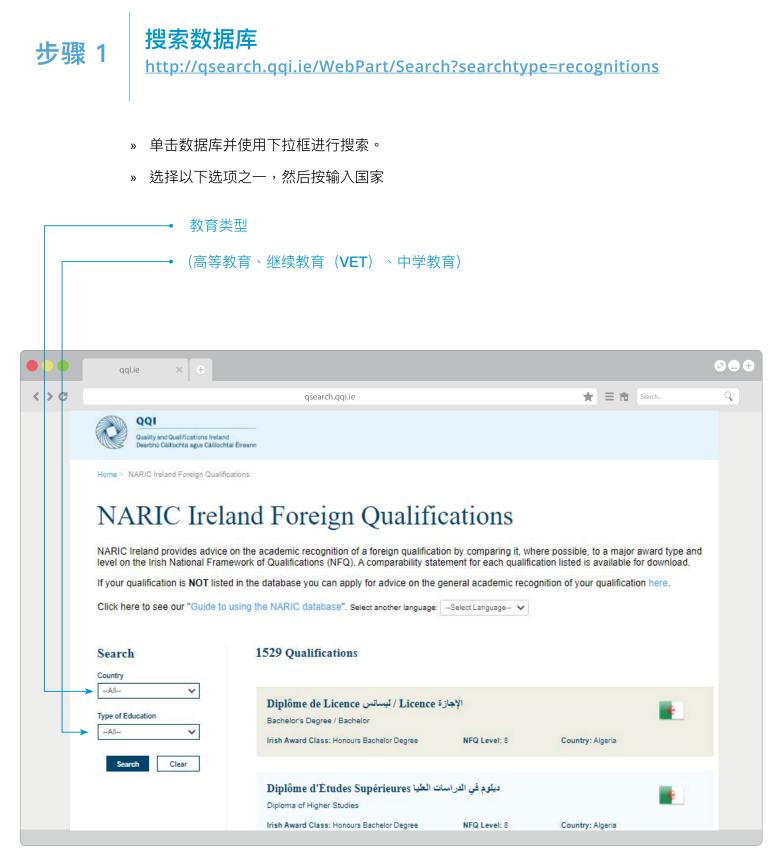

#### 本指南介绍

本指南提供有关外国学历以及如何在爱尔兰获得认定的信息。它将教您如何使用 NARIC 爱尔兰外国学历数据库。

#### NARIC 爱尔兰

NARIC 爱尔兰公司就外国学历的学术认定提供建议。我们尝试将外国学历与爱尔兰国家学历框架(NFQ)中的近似类型与级别学历(爱尔兰)进行比较。

#### NARIC 外国学历数据库

NARIC 爱尔兰外国学历数据库提供有关学历的可比性建议和信息。这些信息将有助于你了 解自己在爱尔兰教育和培训体系中的学历。

其还可以帮助雇主、资助机构和教育培训机构确定申请人是否具备适合某项工作、资助或 课程的相近学历。

#### 我的学历不在数据库中?

如果您在数据库中找不到自己的学历,您可通过电子邮件联系我们:

naric@qqi.ie,我们将尽最大努力帮助您。我们没有公开办公室,只能通过电子邮件回答您的问题。





图 1-搜索数据库





- » 现在,您将以列表的形式看到您的结果。
- » 在下面的图 2 中,您将看到为以下搜索返回的结果:

~国家=中国

~教育类型=高等教育

|       | qqi.ie × +                                                                                                                                                                                                                                           |                                                                      |              |                | 6) 🗕     | + |  |
|-------|------------------------------------------------------------------------------------------------------------------------------------------------------------------------------------------------------------------------------------------------------|----------------------------------------------------------------------|----