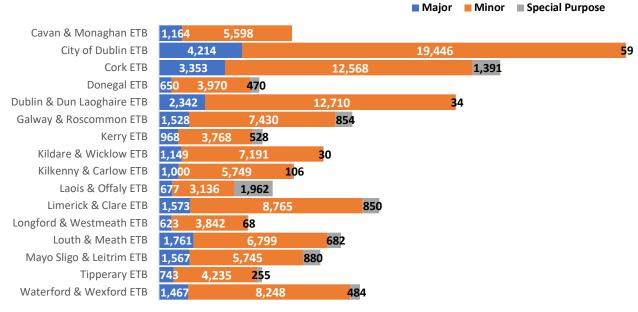

The 16 ETBs made: 119,200 Minor awards; 24,779 Major awards; 8,653 Supplemental and 10 Special Purpose Awards in 2017.

All ETBs issued more Minor than Major or Special Purpose awards; and only Laois & Offaly ETB issued more Special Purpose awards than Major.

Only 10 Supplemental awards were made by the ETBs: 6 by City of Dublin ETB; and 4 by Cork ETB (all these awards were made on 'Domestic Gas Safety').

**85,554** (56%) or most of the awards made by the ETBs were at NQF Level 5. **27,410** (18%) awards were made at Level 4 followed by Level 3, **20,340** (13%).

All ETBs made more awards at Level 5 than at any other NQF Levels; and most of them made more awards at Level 4 than at Levels 1, 2, 3 or 6; except for Louth & Meath and Donegal ETBs, which made more awards at Levels 3 and 2 than at Level 4.

Table 4 – Type of awards made by the ETBs in 2017

| EDUCATION AND TRAINING     | AWARD TYPE |         |                 |              |         |  |  |  |  |
|----------------------------|------------|---------|-----------------|--------------|---------|--|--|--|--|
| BOARD                      | Major      | Minor   | Special Purpose | Supplemental | TOTAL   |  |  |  |  |
| Cavan & Monaghan ETB       | 1,164      | 5,598   |                 |              | 6,762   |  |  |  |  |
| City of Dublin ETB         | 4,214      | 19,446  | 59              | 6            | 23,725  |  |  |  |  |
| Cork ETB                   | 3,353      | 12,568  | 1,391           | 4            | 17,316  |  |  |  |  |
| Donegal ETB                | 650        | 3,970   | 470             |              | 5,090   |  |  |  |  |
| Dublin & Dun Laoghaire ETB | 2,342      | 12,710  | 34              |              | 15,086  |  |  |  |  |
| Galway & Roscommon ETB     | 1,528      | 7,430   | 854             |              | 9,812   |  |  |  |  |
| Kerry ETB                  | 968        | 3,768   | 528             |              | 5,264   |  |  |  |  |
| Kildare & Wicklow ETB      | 1,149      | 7,191   | 30              |              | 8,370   |  |  |  |  |
| Kilkenny & Carlow ETB      | 1,000      | 5,749   | 106             |              | 6,855   |  |  |  |  |
| Laois & Offaly ETB         | 677        | 3,136   | 1,962           |              | 5,775   |  |  |  |  |
| Limerick & Clare ETB       | 1,573      | 8,765   | 850             |              | 11,188  |  |  |  |  |
| Longford & Westmeath ETB   | 623        | 3,842   | 68              |              | 4,533   |  |  |  |  |
| Louth & Meath ETB          | 1,761      | 6,799   | 682             |              | 9,242   |  |  |  |  |
| Mayo Sligo & Leitrim ETB   | 1,567      | 5,745   | 880             |              | 8,192   |  |  |  |  |
| Tipperary ETB              | 743        | 4,235   | 255             |              | 5,233   |  |  |  |  |
| Waterford & Wexford ETB    | 1,467      | 8,248   | 484             |              | 10,199  |  |  |  |  |
| TOTAL                      | 24,779     | 119,200 | 8,653           | 10           | 152,642 |  |  |  |  |