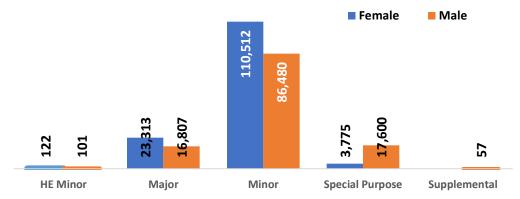

Table 7 – Number of awards by gender and type of award in 2017

| TYPE OF AWARD   | GEND    |         |         |
|-----------------|---------|---------|---------|
| TIPE OF AWARD   | Female  | Male    | TOTAL   |
| HE Minor        | 122     | 101     | 223     |
| Major           | 23,313  | 16,807  | 40,120  |
| Minor           | 110,512 | 86,480  | 196,992 |
| Special Purpose | 3,775   | 17,600  | 21,375  |
| Supplemental    |         | 57      | 57      |
| TOTAL           | 137,722 | 121,045 | 258,767 |