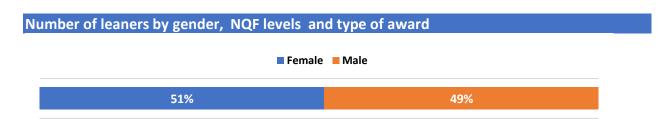

Download data and table 6

**69,653** learners achieving awards were female in 2018 (51% of learners, down 12% from 2017). 121,474 awards were achieved by these female learners covering all NQF levels. At all levels, except for levels 3, 4 and 10, the number of awards achieved were higher for female than for male learners.

**76,269** learners achieving awards were male in 2017. 121,045 awards were achieved by these male learners.

More male than female learners achieved *Special Purpose* awards. Only this type of award together with *Supplemental awards*, were achieved by more male than by female learners. No female learner received a Supplemental award.