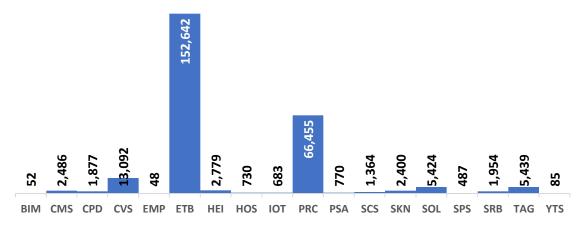

## Number of awards made by type of training providers

**152,642** awards were made by the 16 Education and Training Boards (ETBs) in 2017; i.e. almost 60 per cent of all awards made at NQF Levels 1-6. More than half of the awards made by ETBs were at Level 5 (85,554 awards).

**164** private education and training providers (PRC) issued **66,455** awards at NFQ Levels 1-9. The largest number were made at Level 5 (i.e. 12,665 or 19% of all awards made by private providers).

Table 3a - Number of awards made by Providers in 2017

|                                               | PROVIDER |             |         |
|-----------------------------------------------|----------|-------------|---------|
| PROVIDER TYPE                                 | TYPE     | NUMBER OF   |         |
|                                               | CODE     | AWARDS MADE | NUMBERS |
| BIM Training                                  | BIM      | 52          | 1       |
| Community / Comprehensive School              | CMS      | 2,486       | 20      |
| Training for People with Disabilities         | CPD      | 1,877       | 21      |
| Community / Voluntary Sector Organisation     | cvs      | 13,092      | 104     |
| Employer / Work Based Learning                | EMP      | 48          | 1       |
| Education and Training Board                  | ETB      | 152,642     | 16      |
| Higher Education Institutions                 | HEI      | 2,779       | 3       |
| Hospital CNE                                  | HOS      | 730         | 14      |
| Institutes of Technology, National College of |          |             |         |
| Ireland and Carlow College.                   | IOT      | 683         | 11      |
| Private Provider                              | PRC      | 66,455      | 164     |
| Public Service Agency                         | PSA      | 770         | 4       |
| Voluntary Secondary School                    | SCS      | 1,364       | 17      |
| Skillnet                                      | SKN      | 2,400       | 16      |
| Solas Training                                | SOL      | 5,424       | 1       |
| Special School people with Special Needs      | SPS      | 487         | 15      |
| Sectoral Representative Body                  | SRB      | 1,954       | 8       |
| Teagasc Training                              | TAG      | 5,439       | 1       |
| Youth Service                                 | YTS      | 85          | 3       |
| TOTAL Awards made                             |          | 258,767     |         |