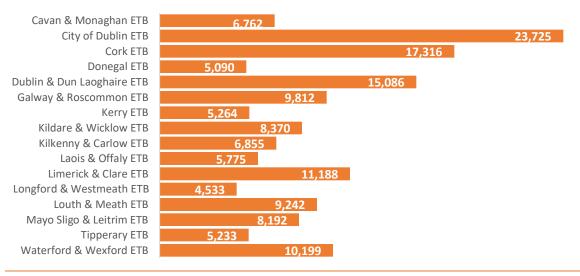

## Awards made by the Education and Training Boards (ETBs)

**23,725** awards were made by City of Dublin ETB (16% of the all awards made by the ETBs); followed by Cork ETB (17,316 awards or 11%) and Dublin & Dun Laoghaire (15,086 or 10%)

Table 4 – Type of awards made by the ETBs in 2017

| EDUCATION AND TRAINING     | AWARD TYPE |         |                 |              |         |  |  |  |  |
|----------------------------|------------|---------|-----------------|--------------|---------|--|--|--|--|
| BOARD                      | Major      | Minor   | Special Purpose | Supplemental | TOTAL   |  |  |  |  |
| Cavan & Monaghan ETB       | 1,164      | 5,598   |                 |              | 6,762   |  |  |  |  |
| City of Dublin ETB         | 4,214      | 19,446  | 59              | 6            | 23,725  |  |  |  |  |
| Cork ETB                   | 3,353      | 12,568  | 1,391           | 4            | 17,316  |  |  |  |  |
| Donegal ETB                | 650        | 3,970   | 470             |              | 5,090   |  |  |  |  |
| Dublin & Dun Laoghaire ETB | 2,342      | 12,710  | 34              |              | 15,086  |  |  |  |  |
| Galway & Roscommon ETB     | 1,528      | 7,430   | 854             |              | 9,812   |  |  |  |  |
| Kerry ETB                  | 968        | 3,768   | 528             |              | 5,264   |  |  |  |  |
| Kildare & Wicklow ETB      | 1,149      | 7,191   | 30              |              | 8,370   |  |  |  |  |
| Kilkenny & Carlow ETB      | 1,000      | 5,749   | 106             |              | 6,855   |  |  |  |  |
| Laois & Offaly ETB         | 677        | 3,136   | 1,962           |              | 5,775   |  |  |  |  |
| Limerick & Clare ETB       | 1,573      | 8,765   | 850             |              | 11,188  |  |  |  |  |
| Longford & Westmeath ETB   | 623        | 3,842   | 68              |              | 4,533   |  |  |  |  |
| Louth & Meath ETB          | 1,761      | 6,799   | 682             |              | 9,242   |  |  |  |  |
| Mayo Sligo & Leitrim ETB   | 1,567      | 5,745   | 880             |              | 8,192   |  |  |  |  |
| Tipperary ETB              | 743        | 4,235   | 255             |              | 5,233   |  |  |  |  |
| Waterford & Wexford ETB    | 1,467      | 8,248   | 484             |              | 10,199  |  |  |  |  |
| TOTAL                      | 24,779     | 119,200 | 8,653           | 10           | 152,642 |  |  |  |  |