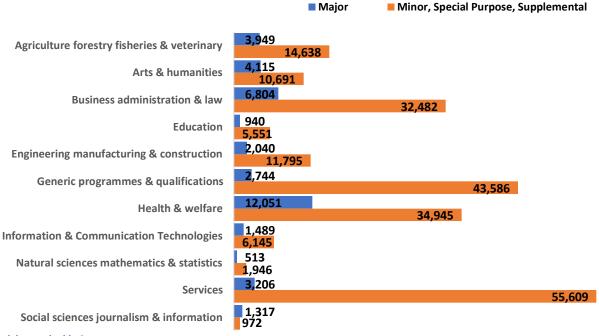

**58,815** awards were made in the field of Service in 2017, most of the them (95%) were Minor awards. The second largest group of Minor awards were made in the field of Generic programmes and qualifications (**43,586** awards).

**12,051** or the largest number of Major awards were made in the field of Health and welfare; followed by Business administration and law (**6,804** awards).

Download data and table 9