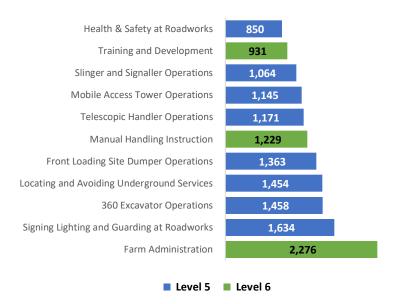

**14,575** or 68% of all Special Purpose awards made in 2017 were in top-10 awards; all at NFQ Levels 5 and 6.

| Top-10 SPECIAL PURPOSE                     |        |  |  |  |  |  |
|--------------------------------------------|--------|--|--|--|--|--|
| Farm Administration                        | 2,276  |  |  |  |  |  |
| Signing Lighting and Guarding at Roadworks | 1,634  |  |  |  |  |  |
| 360 Excavator Operations                   | 1,458  |  |  |  |  |  |
| Locating and Avoiding Underground Services | 1,454  |  |  |  |  |  |
| Front Loading Site Dumper Operations       | 1,363  |  |  |  |  |  |
| Manual Handling Instruction                | 1,229  |  |  |  |  |  |
| Telescopic Handler Operations              | 1,171  |  |  |  |  |  |
| Mobile Access Tower                        | 1,145  |  |  |  |  |  |
| Slinger and Signaller                      | 1,064  |  |  |  |  |  |
| Training and Development                   | 931    |  |  |  |  |  |
| Health & Safety at Roadworks               | 850    |  |  |  |  |  |
| TOTAL                                      | 14,575 |  |  |  |  |  |