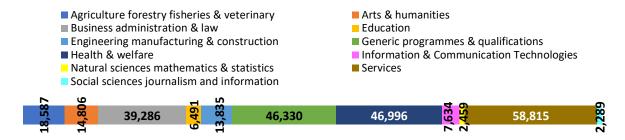

# Number of awards by Fields of Learning (ISCED)

Awards were made at all eleven broad fields of learning (ISCED).

191,427 awards or 74% of all awards made in 2017 were in Business administration & law, Generic programmes & qualifications, Health & welfare and Service (this was also the case in 2016 were these top-4 accounted for 69% and in 2015 for 74%).

**58,815** awards were made in the field of Service in 2017, most of the them (95%) were Minor awards. The second largest group of Minor awards were made in the field of Generic programmes and qualifications (**43,586** awards).

**12,051** or the largest number of Major awards were made in the field of Health and welfare; followed by Business administration and law (**6,804** awards).

Download data and table 9