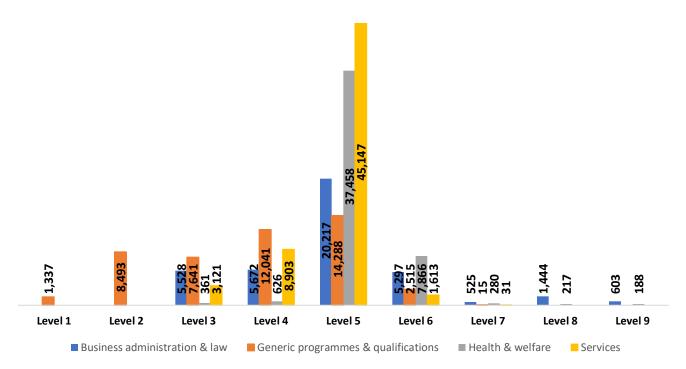

# Number of awards made by the top-4 Fields of Learning (ISCED) and NFQ Levels\*

Most awards made in the top-4 Fields of Learning were at Level 5: **107,110** or 55% of all awards made.

<sup>\*</sup>All awards made at Level 10 were Unclassified which is not included in this analysis.