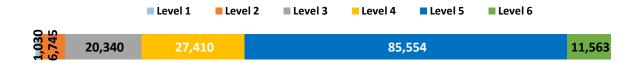

Only 10 Supplemental awards were made by the ETBs: 6 by City of Dublin ETB; and 4 by Cork ETB (all these awards were made on 'Domestic Gas Safety').

**85,554** (56%) or most of the awards made by the ETBs were at NQF Level 5. **27,410** (18%) awards were made at Level 4 followed by Level 3, **20,340** (13%).

| Laois & Offaly ETB       | 20    | 324   | 734    | 801    | 3,688  | 208    | 5,775   |
|--------------------------|-------|-------|--------|--------|--------|--------|---------|
| Limerick & Clare ETB     | 250   | 416   | 1,472  | 1,695  | 6,595  | 760    | 11,188  |
| Longford & Westmeath ETB | 127   | 501   | 903    | 1,280  | 1,475  | 247    | 4,533   |
| Louth & Meath ETB        | 369   | 699   | 1,367  | 1,161  | 5,010  | 636    | 9,242   |
| Mayo Sligo & Leitrim ETB | 29    | 123   | 832    | 927    | 5,601  | 680    | 8,192   |
| Tipperary ETB            |       | 388   | 796    | 1,267  | 2,579  | 203    | 5,233   |
| Waterford & Wexford ETB  | 108   | 537   | 1,283  | 2,020  | 5,727  | 524    | 10,199  |
| TOTAL                    | 1,030 | 6,745 | 20,340 | 27,410 | 85,554 | 11,563 | 152,642 |