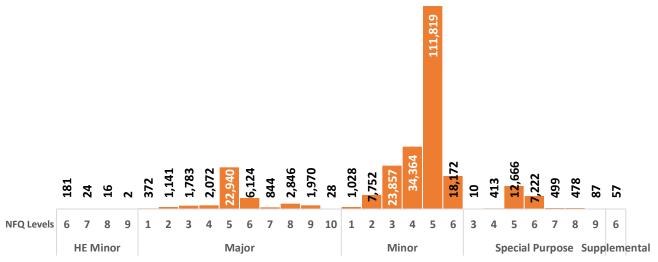

# Number of awards by NFQ Levels and type

111,819 or 43% of all awards made in 2017 were Minor awards at NQF Level 5 (17% down from 2016). 223 Minor awards were made in the higher education sector (76% down from 2016).

The number of **Major awards** achieved by:

- FET learners were 34,432 (up 4% from 2016);
- HET learners were 5,688 (up 4% from 2016).

The number of **Special Purpose** awards made were 21,375 (up 10% from 2016), mostly in NQF Levels 5 and 6.

The number of **Supplemental** awards made were 57, all at NFQ Level 6 (more than 100% up from 2016).