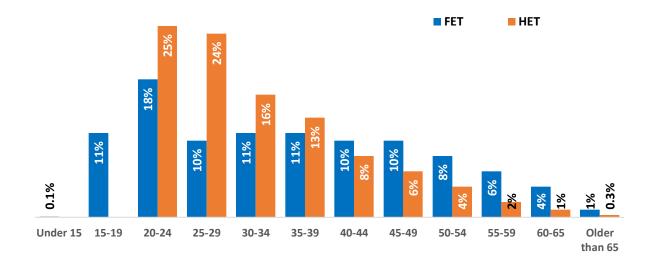

## Number of awards by age group

Most of the awards issued to learners in the FET sector were in the 20-24 age band (18%) followed by the 30-39 (11%).

In the HET sector, most of the awards made to learners were in the 20-24 and 25-29 age bands (24%), followed by 30-34 (16%).