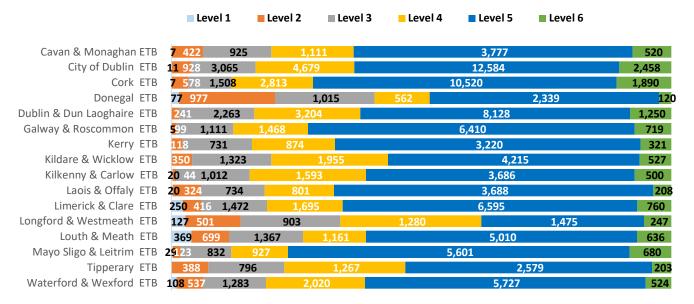

## Awards made by the Education and Training Boards (ETBs)

**23,725** awards were made by City of Dublin ETB (16% of the all awards made by the ETBs); followed by Cork ETB (17,316 awards or 11%) and Dublin & Dun Laoghaire (15,086 or 10%)

The 16 ETBs made: 119,200 Minor awards; 24,779 Major awards; 8,653 Supplemental and 10 Special Purpose Awards in 2017.

All ETBs issued more Minor than Major or Special Purpose awards; and only Laois & Offaly ETB issued more Special Purpose awards than Major.

Only 10 Supplemental awards were made by the ETBs: 6 by City of Dublin ETB; and 4 by Cork ETB (all these awards were made on 'Domestic Gas Safety').

**85,554** (56%) or most of the awards made by the ETBs were at NQF Level 5. **27,410** (18%) awards were made at Level 4 followed by Level 3, **20,340** (13%).

All ETBs made more awards at Level 5 than at any other NQF Levels; and most of them made more awards at Level 4 than at Levels 1, 2, 3 or 6; except for Louth & Meath and Donegal ETBs, which made more awards at Levels 3 and 2 than at Level 4.

Table 5 – Awards made by the ETBs by NFQ Levels in 2017

| PROVIDER TYPE              |         |         |         | NFQ LEVELS |         |         |        |
|----------------------------|---------|---------|---------|------------|---------|---------|--------|
| Row Labels                 | Level 1 | Level 2 | Level 3 | Level 4    | Level 5 | Level 6 | TOTAL  |
| Cavan & Monaghan ETB       | 7       | 422     | 925     | 1,111      | 3,777   | 520     | 6,762  |
| City of Dublin ETB         | 11      | 928     | 3,065   | 4,679      | 12,584  | 2,458   | 23,725 |
| Cork ETB                   | 7       | 578     | 1,508   | 2,813      | 10,520  | 1,890   | 17,316 |
| Donegal ETB                | 77      | 977     | 1,015   | 562        | 2,339   | 120     | 5,090  |
| Dublin & Dun Laoghaire ETB |         | 241     | 2,263   | 3,204      | 8,128   | 1,250   | 15,086 |
| Galway & Roscommon ETB     | 5       | 99      | 1,111   | 1,468      | 6,410   | 719     | 9,812  |
| Kerry ETB                  |         | 118     | 731     | 874        | 3,220   | 321     | 5,264  |
| Kildare & Wicklow ETB      |         | 350     | 1,323   | 1,955      | 4,215   | 527     | 8,370  |
| Kilkenny & Carlow ETB      | 20      | 44      | 1,012   | 1,593      | 3,686   | 500     | 6,855  |

| Laois & Offaly ETB       | 20    | 324   | 734    | 801    | 3,688  | 208    | 5,775   |
|--------------------------|-------|-------|--------|--------|--------|--------|---------|
| Limerick & Clare ETB     | 250   | 416   | 1,472  | 1,695  | 6,595  | 760    | 11,188  |
| Longford & Westmeath ETB | 127   | 501   | 903    | 1,280  | 1,475  | 247    | 4,533   |
| Louth & Meath ETB        | 369   | 699   | 1,367  | 1,161  | 5,010  | 636    | 9,242   |
| Mayo Sligo & Leitrim ETB | 29    | 123   | 832    | 927    | 5,601  | 680    | 8,192   |
| Tipperary ETB            |       | 388   | 796    | 1,267  | 2,579  | 203    | 5,233   |
| Waterford & Wexford ETB  | 108   | 537   | 1,283  | 2,020  | 5,727  | 524    | 10,199  |
| TOTAL                    | 1,030 | 6,745 | 20,340 | 27,410 | 85,554 | 11,563 | 152,642 |