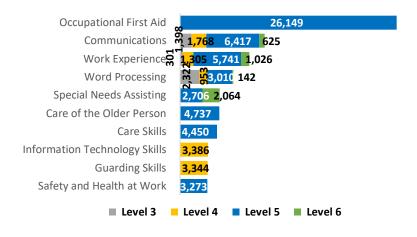

# Top-10 awards by type and NFQ Levels

78,255 or 70% of all Minors awards made in 2017 were in top-10 awards, mainly at NFQ Level 5.

| Top-10 MINOR AWARDS           |        |  |  |  |  |  |  |
|-------------------------------|--------|--|--|--|--|--|--|
| Occupational First Aid        | 26,149 |  |  |  |  |  |  |
| Communications                | 10,208 |  |  |  |  |  |  |
| Work Experience               | 8,373  |  |  |  |  |  |  |
| Word Processing               | 6,427  |  |  |  |  |  |  |
| Special Needs Assisting       | 4,770  |  |  |  |  |  |  |
| Care of the Older Person      | 4,737  |  |  |  |  |  |  |
| Care Skills                   | 4,450  |  |  |  |  |  |  |
| Information Technology Skills | 3,386  |  |  |  |  |  |  |
| Guarding Skills               | 3,344  |  |  |  |  |  |  |
| Safety and Health at Work     | 3,273  |  |  |  |  |  |  |
| TOTAL                         | 78,255 |  |  |  |  |  |  |