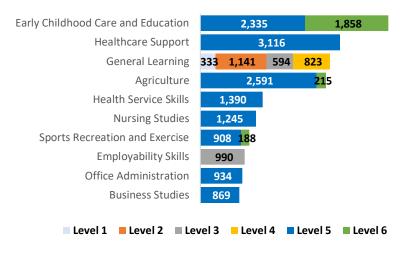

20,315 or 51% of all Major awards made in 2017 were in top-10 awards, mainly at NFQ Level 5.

| Top-10 MAJOR AWARDS              |        |  |  |  |  |  |  |
|----------------------------------|--------|--|--|--|--|--|--|
| Early Childhood Care & Education | 4,193  |  |  |  |  |  |  |
| Healthcare Support               | 3,116  |  |  |  |  |  |  |
| General Learning                 | 2,891  |  |  |  |  |  |  |
| Agriculture                      | 2,806  |  |  |  |  |  |  |
| Health Service Skills            | 1,390  |  |  |  |  |  |  |
| Nursing Studies                  | 1,245  |  |  |  |  |  |  |
| Sports Recreation and Exercise   | 1,096  |  |  |  |  |  |  |
| Employability Skills             | 990    |  |  |  |  |  |  |
| Office Administration            | 934    |  |  |  |  |  |  |
| Business Studies                 | 869    |  |  |  |  |  |  |
| Business Administration          | 785    |  |  |  |  |  |  |
| TOTAL                            | 20,315 |  |  |  |  |  |  |